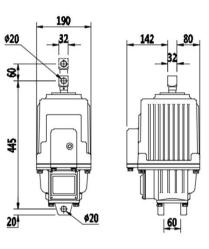

## Thrusters (TR Series)

All dimensions in mm

•Hydraulic fluid : ISO VG-10

•Temperature range : -20°C to +60°C

- •The top lug can rotate around axis direction and be connected by pin joint
- •The lower side is connected to the base by pin joint
- •Overloading is not possible during operation

## **♦** Technical Data

| TYPE      | Lifting<br>Force | Stroke | Power<br>Consumption | Current Consumption<br>at 440V/60Hz | Current Consumption<br>at 220V/60Hz |
|-----------|------------------|--------|----------------------|-------------------------------------|-------------------------------------|
|           | Ν                | mm     | W                    | Α                                   | А                                   |
| TR-23/50  | 230              | 50     | 430                  | 1.0                                 | 1.8                                 |
| TR-30/50  | 300              | 50     | 430                  | 1.0                                 | 1.8                                 |
| TR-50/60  | 500              | 60     | 430                  | 1.0                                 | 1.8                                 |
| TR-80/60  | 800              | 60     | 430                  | 1.0                                 | 1.8                                 |
| TR-120/60 | 1200             | 60     | 430                  | 1.0                                 | 1.8                                 |
| TR-121/60 | 1250             | 60     | 860                  | 1.68                                | 3.0                                 |
| TR-201/60 | 2000             | 60     | 860                  | 1.68                                | 3.0                                 |
| TR-201/80 | 2000             | 80     | 860                  | 1.68                                | 3.0                                 |
| TR-301/60 | 3000             | 60     | 860                  | 1.68                                | 3.0                                 |