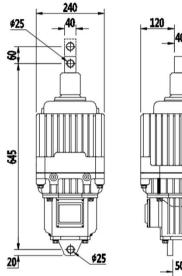

## Thrusters (TR Series)

All dimensions in mm

•Hydraulic fluid : ISO VG-10

•Temperature range : -20°C to +60°C

- •The top lug can rotate around axis direction and be connected by pin joint
- •The lower side is connected to the base by pin joint
- •Overloading is not possible during operation