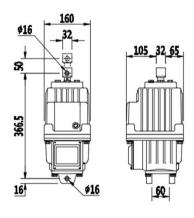

## Thrusters (TR Series)

All dimensions in mm

•Hydraulic fluid : ISO VG-10

•Temperature range : -20°C to +60°C

- •The top lug can rotate around axis direction and be connected by pin joint
- •The lower side is connected to the base by pin joint
- •Overloading is not possible during operation

## **♦** Technical Data

| TYPE      | Lifting<br>Force | Stroke | Power<br>Consumption | Current Consumption<br>at 440V/60Hz | Current Consumption<br>at 220V/60Hz |
|-----------|------------------|--------|----------------------|-------------------------------------|-------------------------------------|
|           | Ν                | mm     | W                    | Α                                   | А                                   |
| TR-23/50  | 230              | 50     | 430                  | 1.0                                 | 1.8                                 |
| TR-30/50  | 300              | 50     | 430                  | 1.0                                 | 1.8                                 |
| TR-50/60  | 500              | 60     | 430                  | 1.0                                 | 1.8                                 |
| TR-80/60  | 800              | 60     | 430                  | 1.0                                 | 1.8                                 |
| TR-120/60 | 1200             | 60     | 430                  | 1.0                                 | 1.8                                 |
| TR-121/60 | 1250             | 60     | 860                  | 1.68                                | 3.0                                 |
| TR-201/60 | 2000             | 60     | 860                  | 1.68                                | 3.0                                 |
| TR-201/80 | 2000             | 80     | 860                  | 1.68                                | 3.0                                 |
| TR-301/60 | 3000             | 60     | 860                  | 1.68                                | 3.0                                 |