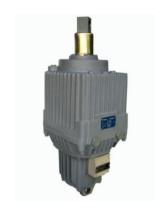

## Thrusters (TR Series)

All dimensions in mm

•Hydraulic fluid : ISO VG-10

•Temperature range : -20°C to +60°C

- •The top lug can rotate around axis direction and be connected by pin joint
- •The lower side is connected to the base by pin joint
- •Overloading is not possible during operation