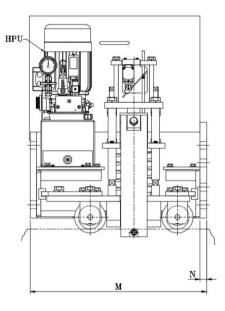

## RCV-S-P Series (Spring Applied Hydraulic Released)

- Side mounting type.
- All models have an integral hydraulic power unit (HPU).
- Horizontal positional deviation allowance : +/-25mm
- Vertical positional deviation allowance : +/-25mm
- The attachment part can be customized according to the field conditions.
- Structural mounting bolt fasteners : 10.9 class, supplied by customer.
- Dimensions as shown subject to change without notice and reference only.

| Model<br>type | Holding<br>Capacity<br>(Ton) | Α   | В   | с  | D  | E   | F  | G  | н  | I   | J   | к  | L | N  | м   | v  | Applicable<br>Rail Size         | App.<br>Weight<br>(kg) |
|---------------|------------------------------|-----|-----|----|----|-----|----|----|----|-----|-----|----|---|----|-----|----|---------------------------------|------------------------|
| RCV-10-S-P    | 10                           | 450 | 540 | 45 | 55 | 55  | ō  | 30 | 25 | 235 | 700 | 27 | 6 | 20 | 600 | 25 | 50kg-N, 60kg<br>CR73kg, CR100kg | 350                    |
| RCV-15-S-P    | 15                           | 450 | 540 | 45 | 55 | 55  | 0  | 30 | 25 | 235 | 700 | 27 | 6 | 20 | 600 | 25 | 50kg-N, 60kg<br>CR73kg, CR100kg | 360                    |
| RCV-20-S-P    | 20                           | 560 | 650 | 50 | 65 | 90  | 65 | 40 | 25 | 355 | 825 | 29 | 8 | 25 | 654 | 25 | CR73kg, CR100kg                 | 490                    |
| RCV-25-S-P    | 25                           | 560 | 650 | 50 | 65 | 90  | 65 | 40 | 25 | 355 | 825 | 29 | 8 | 25 | 654 | 25 | CR73kg, CR100kg                 | 500                    |
| RCV-30-S-P    | 30                           | 630 | 730 | 60 | 70 | 100 | 70 | 40 | 25 | 400 | 890 | 33 | 8 | 35 | 770 | 25 | CR73kg, CR100kg                 | 760                    |
| RCV-35-S-P    | 35                           | 630 | 730 | 60 | 70 | 100 | 70 | 40 | 25 | 400 | 890 | 33 | 8 | 35 | 770 | 25 | CR73kg, CR100kg                 | 790                    |
| RCV-40-S-P    | 40                           | 670 | 770 | 60 | 70 | 100 | 70 | 40 | 25 | 440 | 965 | 33 | 8 | 38 | 776 | 25 | CR73kg, CR100kg<br>DIN A150     | 890                    |
| RCV-45-S-P    | 45                           | 670 | 770 | 60 | 70 | 100 | 70 | 40 | 25 | 440 | 965 | 33 | 8 | 38 | 776 | 25 | CR73kg, CR100kg<br>DIN A150     | 900                    |