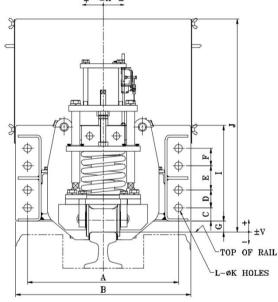

## RCV-S-P Series (Spring Applied Hydraulic Released)

- Side mounting type.
- All models have an integral hydraulic power unit (HPU).
- Horizontal positional deviation allowance : +/-25mm
- Vertical positional deviation allowance : +/-25mm
- The attachment part can be customized according to the field conditions.
- Structural mounting bolt fasteners : 10.9 class, supplied by customer.
- Dimensions as shown subject to change without notice and reference only.

| Model<br>type | Holding<br>Capacity<br>(Ton) | Α   | В   | с  | D  | E   | F  | G  | н  | I   | J   | к  | L | N  | м   | v  | Applicable<br>Rail Size         | App.<br>Weight<br>(kg) |
|---------------|------------------------------|-----|-----|----|----|-----|----|----|----|-----|-----|----|---|----|-----|----|---------------------------------|------------------------|
| RCV-10-S-P    | 10                           | 450 | 540 | 45 | 55 | 55  | ō  | 30 | 25 | 235 | 700 | 27 | 6 | 20 | 600 | 25 | 50kg-N, 60kg<br>CR73kg, CR100kg | 350                    |
| RCV-15-S-P    | 15                           | 450 | 540 | 45 | 55 | 55  | 0  | 30 | 25 | 235 | 700 | 27 | 6 | 20 | 600 | 25 | 50kg-N, 60kg<br>CR73kg, CR100kg | 360                    |
| RCV-20-S-P    | 20                           | 560 | 650 | 50 | 65 | 90  | 65 | 40 | 25 | 355 | 825 | 29 | 8 | 25 | 654 | 25 | CR73kg, CR100kg                 | 490                    |
| RCV-25-S-P    | 25                           | 560 | 650 | 50 | 65 | 90  | 65 | 40 | 25 | 355 | 825 | 29 | 8 | 25 | 654 | 25 | CR73kg, CR100kg                 | 500                    |
| RCV-30-S-P    | 30                           | 630 | 730 | 60 | 70 | 100 | 70 | 40 | 25 | 400 | 890 | 33 | 8 | 35 | 770 | 25 | CR73kg, CR100kg                 | 760                    |
| RCV-35-S-P    | 35                           | 630 | 730 | 60 | 70 | 100 | 70 | 40 | 25 | 400 | 890 | 33 | 8 | 35 | 770 | 25 | CR73kg, CR100kg                 | 790                    |
| RCV-40-S-P    | 40                           | 670 | 770 | 60 | 70 | 100 | 70 | 40 | 25 | 440 | 965 | 33 | 8 | 38 | 776 | 25 | CR73kg, CR100kg<br>DIN A150     | 890                    |
| RCV-45-S-P    | 45                           | 670 | 770 | 60 | 70 | 100 | 70 | 40 | 25 | 440 | 965 | 33 | 8 | 38 | 776 | 25 | CR73kg, CR100kg<br>DIN A150     | 900                    |