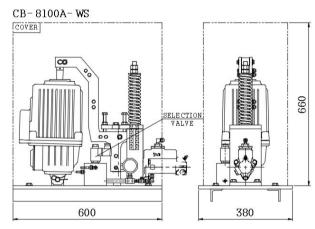

## **EL-BOOSTER** (Spring Applied Electric Released)

## Options

- Selection valve (Foot pedal or EL-Booster)
- Limit switch (Thruster up/down)

## Specification

\* Oil to be Used : Use Brake Oil

|            | Thruster               |            | Master Cylinder |                    |                                  |
|------------|------------------------|------------|-----------------|--------------------|----------------------------------|
| MODEL TYPE | Lifting<br>Force (Kgf) | Stroke(mm) | Cylinder Size   | Oil Volume<br>(cc) | Max.<br>Oil Pressure<br>(kgf/m²) |
| CB-7075A   | 50                     | 60         | 1"              | 12.8               | 30                               |
| CB-8100A   | 50                     | 60         | 1-1/2"          | 30                 | 10                               |