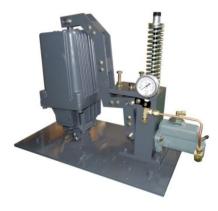

## Specification

\* Oil to be Used : Use Brake Oil

|            | Thruster               |            | Master Cylinder |                    |                                  |
|------------|------------------------|------------|-----------------|--------------------|----------------------------------|
| MODEL TYPE | Lifting<br>Force (Kgf) | Stroke(mm) | Cylinder Size   | Oil Volume<br>(cc) | Max.<br>Oil Pressure<br>(kgf/m²) |
| CB-7075A   | 50                     | 60         | 1"              | 12.8               | 30                               |
| CB-8100A   | 50                     | 60         | 1-1/2"          | 30                 | 10                               |