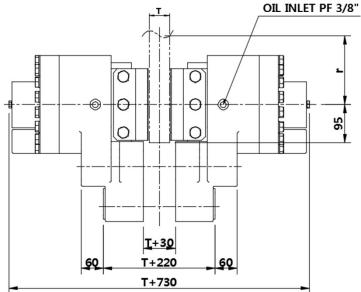

# Specification

| 29                                                                                                                                                                                                                                                                                                                                                                                                                                                                                                                                                                                                                                                                                                                                                                                                                                                                                                                                                                                                                                                                                                                                                                                                                                                                                                                                                                                                                                                                                                                                                                                                                                                                                                                                                                                                                                                                                                                                                                                                                                                                                                                              |
|---------------------------------------------------------------------------------------------------------------------------------------------------------------------------------------------------------------------------------------------------------------------------------------------------------------------------------------------------------------------------------------------------------------------------------------------------------------------------------------------------------------------------------------------------------------------------------------------------------------------------------------------------------------------------------------------------------------------------------------------------------------------------------------------------------------------------------------------------------------------------------------------------------------------------------------------------------------------------------------------------------------------------------------------------------------------------------------------------------------------------------------------------------------------------------------------------------------------------------------------------------------------------------------------------------------------------------------------------------------------------------------------------------------------------------------------------------------------------------------------------------------------------------------------------------------------------------------------------------------------------------------------------------------------------------------------------------------------------------------------------------------------------------------------------------------------------------------------------------------------------------------------------------------------------------------------------------------------------------------------------------------------------------------------------------------------------------------------------------------------------------|
| \$5 TO TO THE TOTAL |
|                                                                                                                                                                                                                                                                                                                                                                                                                                                                                                                                                                                                                                                                                                                                                                                                                                                                                                                                                                                                                                                                                                                                                                                                                                                                                                                                                                                                                                                                                                                                                                                                                                                                                                                                                                                                                                                                                                                                                                                                                                                                                                                                 |
| 1155                                                                                                                                                                                                                                                                                                                                                                                                                                                                                                                                                                                                                                                                                                                                                                                                                                                                                                                                                                                                                                                                                                                                                                                                                                                                                                                                                                                                                                                                                                                                                                                                                                                                                                                                                                                                                                                                                                                                                                                                                                                                                                                            |
|                                                                                                                                                                                                                                                                                                                                                                                                                                                                                                                                                                                                                                                                                                                                                                                                                                                                                                                                                                                                                                                                                                                                                                                                                                                                                                                                                                                                                                                                                                                                                                                                                                                                                                                                                                                                                                                                                                                                                                                                                                                                                                                                 |
| 99                                                                                                                                                                                                                                                                                                                                                                                                                                                                                                                                                                                                                                                                                                                                                                                                                                                                                                                                                                                                                                                                                                                                                                                                                                                                                                                                                                                                                                                                                                                                                                                                                                                                                                                                                                                                                                                                                                                                                                                                                                                                                                                              |
|                                                                                                                                                                                                                                                                                                                                                                                                                                                                                                                                                                                                                                                                                                                                                                                                                                                                                                                                                                                                                                                                                                                                                                                                                                                                                                                                                                                                                                                                                                                                                                                                                                                                                                                                                                                                                                                                                                                                                                                                                                                                                                                                 |
| 90 70 90 2-\$39 for M36 (12.9G)                                                                                                                                                                                                                                                                                                                                                                                                                                                                                                                                                                                                                                                                                                                                                                                                                                                                                                                                                                                                                                                                                                                                                                                                                                                                                                                                                                                                                                                                                                                                                                                                                                                                                                                                                                                                                                                                                                                                                                                                                                                                                                 |
| 4-ø33 for M30 (12.9G)                                                                                                                                                                                                                                                                                                                                                                                                                                                                                                                                                                                                                                                                                                                                                                                                                                                                                                                                                                                                                                                                                                                                                                                                                                                                                                                                                                                                                                                                                                                                                                                                                                                                                                                                                                                                                                                                                                                                                                                                                                                                                                           |
|                                                                                                                                                                                                                                                                                                                                                                                                                                                                                                                                                                                                                                                                                                                                                                                                                                                                                                                                                                                                                                                                                                                                                                                                                                                                                                                                                                                                                                                                                                                                                                                                                                                                                                                                                                                                                                                                                                                                                                                                                                                                                                                                 |

|                                                                | <b>-</b> 1+/30 <b>-</b> |                                              |  |
|----------------------------------------------------------------|-------------------------|----------------------------------------------|--|
| Model Type                                                     | CSH-1800                |                                              |  |
| Clamping Force (C.F) For 1mm of air gap(disc/lining) each side | kN                      | 257                                          |  |
| Braking Force (B.F) For 1mm of air gap(disc/lining) each side  | kN                      | 206                                          |  |
| Linear speed of the disc for BF                                | m/s                     | ≤ 10                                         |  |
| Calculation Braking Torque (B.T)                               | N-m                     | BT= B.F x (D/2000-0.095)                     |  |
| Release Pressure                                               | Min. kgf/m²             | 190                                          |  |
|                                                                | Max. kgf/m²             | 210                                          |  |
| Wear Allowance of Pad lining                                   | mm                      | 6                                            |  |
| Required oil volume                                            | сс                      | 120 for 1 stroke disc/Lining of 3 mm         |  |
| Response Time at Nominal torque                                | sec                     | ≤ 0.3                                        |  |
| Weight                                                         | kg                      | 270                                          |  |
| Requested mounting bolts, strength and torque                  |                         | 2-M36, 12.9G, μ=0.14<br>4-M30, 12.9G, μ=0.14 |  |