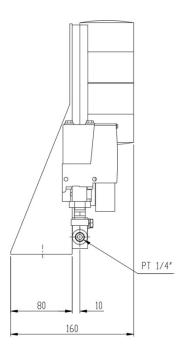

## **HPM-23**

• Designed and produced by customer order.

- Monitors whether the regular pressure is supplied
- Installed in pipeline between the booster and caliper
- Pressure Range adjustable : 7 ~70 kgf/cm²
- Mechanical Pressure gage incorporated
- Electromechanical pressure sensor incorporated
- Connection Ports : PT 1/4"
- Signaled Light Color: (Red) Pressure On, (Green) Pressure Off