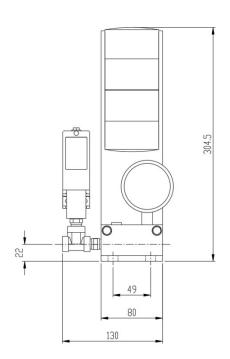

## **HPM-23**

• Designed and produced by customer order.

- Monitors whether the regular pressure is supplied
- Installed in pipeline between the booster and caliper
- Pressure Range adjustable : 7 ~70 kgf/cm²
- Mechanical Pressure gage incorporated
- Electromechanical pressure sensor incorporated
- Connection Ports : PT 1/4"
- Signaled Light Color: (Red) Pressure On, (Green) Pressure Off