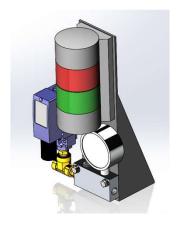

## **HPM-23**

• Designed and produced by customer order.

- Monitors whether the regular pressure is supplied
- Installed in pipeline between the booster and caliper
- Pressure Range adjustable : 7 ~70 kgf/cm²
- Mechanical Pressure gage incorporated
- Electromechanical pressure sensor incorporated
- Connection Ports : PT 1/4"
- Signaled Light Color: (Red) Pressure On, (Green) Pressure Off